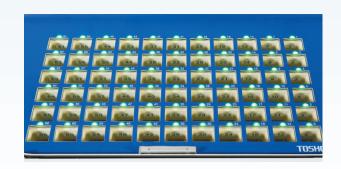

#### ■ Our 66-Cell Semi-auto Conveyor Unit with LED Guide

The 66-Cell Conveyor Unit holds tablets filled manually by hand. Each cell has LED light guides to indicate the correct location. This ensures easy and safe filling of multiple medications.