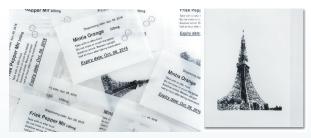

#### Custom Layout

Possible customized printing layout with the selection of standard fonts in Windows OS.

Images such as patient pictures, logos, barcodes (Code 39 and 128), QR codes, or special characters can be printed upon your desire. The layout can be easily changed and stored with simple operation.