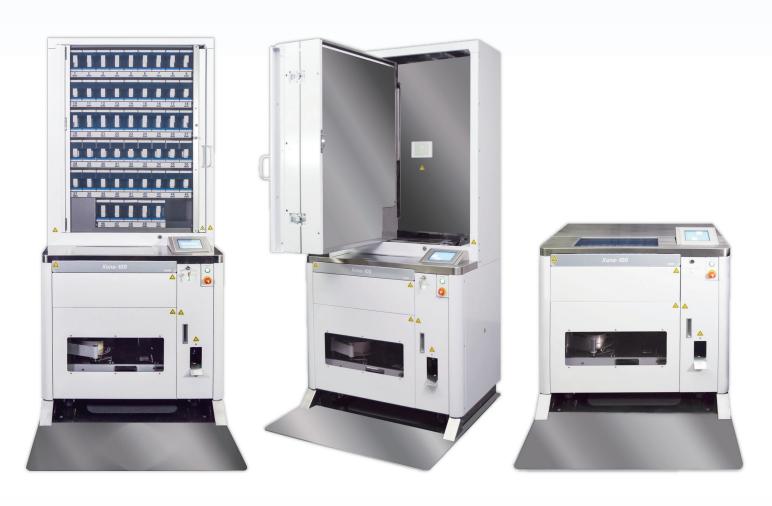

## **■** Chute system

Steps made easier. Take out, wipe, and return.

| Machine Specifications - Xana-100/Hundred Cassettes. Standard Two Cabinets |                                                                |
|----------------------------------------------------------------------------|----------------------------------------------------------------|
| Product Name                                                               | Full Automatic Tablet Packing Machine                          |
| Model                                                                      | Xana-100                                                       |
| Number of Rotary Cassettes                                                 | 100                                                            |
| Machine size                                                               | W900mm x D600mm x H1960mm                                      |
| Weight                                                                     | 350 kg (Without Rotary Cassettes)                              |
| Floor Plate Size                                                           | W900mm x D960mm                                                |
| Power Source                                                               | 220-240VAC, Single phase                                       |
| Rating Current                                                             | 3.0A                                                           |
| Frequency                                                                  | 50Hz/60Hz                                                      |
| Noise Level                                                                | Under 70db                                                     |
| Pouch Size                                                                 | W80mm x H70mm                                                  |
| Packing Speed **                                                           | 54 pouches/min. 50 pouches/min. (Dispensed by conveyor)        |
| Applicable EU Directives                                                   | EMC:2014/30/EU R&TTE:1999/5/EC LVD:2014/35/EU RoHS: 2011/65/EU |

| Machine Specifications - Xana-100/Fifty Cassettes. One Cabinet |                                                                |
|----------------------------------------------------------------|----------------------------------------------------------------|
| Product Name                                                   | Full Automatic Tablet Packing Machine                          |
| Model                                                          | Xana-100                                                       |
| Number of Rotary Cassettes                                     | 50                                                             |
| Machine size                                                   | W900mm x D600mm x H1960mm                                      |
| Weight                                                         | 350 kg (Without Rotary Cassettes)                              |
| Floor Plate Size                                               | W900mm x D960mm                                                |
| Power Source                                                   | 220-240VAC, Single phase                                       |
| Rating Current                                                 | 3.0A                                                           |
| Frequency                                                      | 50Hz/60Hz                                                      |
| Noise Level                                                    | Under 70db                                                     |
| Pouch Size                                                     | W80mm x H70mm                                                  |
| Packing Speed **                                               | 54 pouches/min. 50 pouches/min. (Dispensed by conveyor)        |
| Applicable EU Directives                                       | EMC:2014/30/EU R&TTE:1999/5/EC LVD:2014/35/EU RoHS: 2011/65/EU |

| Machine Specifications - Xana-100/Zero Cassette. No Cabinet |                                                                |
|-------------------------------------------------------------|----------------------------------------------------------------|
| Product Name                                                | Full Automatic Tablet Packing Machine                          |
| Model                                                       | Xana-100                                                       |
| Number of Rotary Cassettes                                  | 0(Zero)                                                        |
| Machine size                                                | W900mm x D600mm x H900mm                                       |
| Weight                                                      | 220 kg (Without Rotary Cassettes)                              |
| Floor Plate Size                                            | W900mm x D960mm                                                |
| Power Source                                                | 220-240VAC, Single phase                                       |
| Rating Current                                              | 3.0A                                                           |
| Frequency                                                   | 50Hz/60Hz                                                      |
| Noise Level                                                 | Under 70db                                                     |
| Pouch Size                                                  | W80mm x H70mm                                                  |
| Packing Speed **                                            | 50 pouches/min                                                 |
| Applicable EU Directives                                    | EMC:2014/30/EU R&TTE:1999/5/EC LVD:2014/35/EU RoHS: 2011/65/EU |