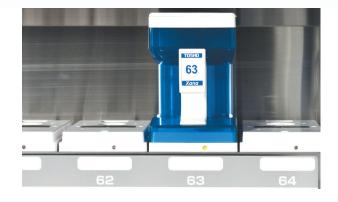

### **■ Rotary Cassette Automatic Identification**

Each Rotary Cassette is identified automatically by the equipped Intelligent Feeder (IF) to ensure the correct cassette is inserted. LED light alerts if the incorrect cassette is positioned.

#### **■** All U2 Function (Optional Feature)

All U2 Function is available for the Xana-100 models to optimize efficiency. In this function, Rotary Cassettes are managed under a free-seating chart. The interchangeable cassettes are automatically identified by the machine.