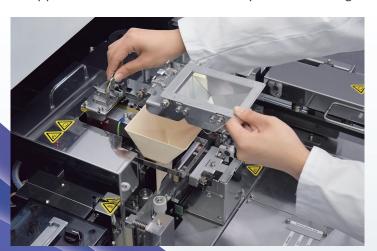

## **I** Hopper

Hopper can be disassembled for improved cleaning.

## **■** Chute system

Steps made easier. Take out, wipe, and return.

| Machine Specifications - Xana-100/Hundred Cassettes. Standard Two Cabinets |                                                                |
|----------------------------------------------------------------------------|----------------------------------------------------------------|
| Product Name                                                               | Full Automatic Tablet Packing Machine                          |
| Model                                                                      | Xana-100                                                       |
| Number of Rotary Cassettes                                                 | 100                                                            |
| Machine size                                                               | W900mm x D600mm x H1960mm                                      |
| Weight                                                                     | 350 kg (Without Rotary Cassettes)                              |
| Floor Plate Size                                                           | W900mm x D960mm                                                |
| Power Source                                                               | 220-240VAC, Single phase                                       |
| Rating Current                                                             | 3.0A                                                           |
| Frequency                                                                  | 50Hz/60Hz                                                      |
| Noise Level                                                                | Under 70db                                                     |
| Pouch Size                                                                 | W80mm x H70mm                                                  |
| Packing Speed **                                                           | 54 pouches/min. 50 pouches/min. (Dispensed by conveyor)        |
| Applicable EU Directives                                                   | EMC:2014/30/EU R&TTE:1999/5/EC LVD:2014/35/EU RoHS: 2011/65/EU |