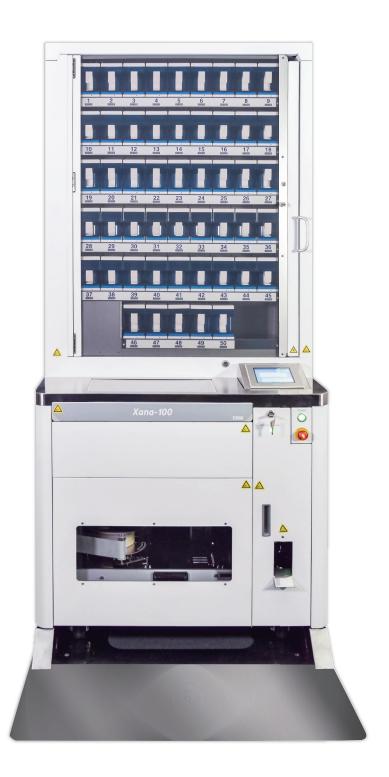

# Hundred Xana-100

## Xana-100 Series

100/Hundred 50/Fifty 0/Zero

**Xana-100** 

#### **■** Xana-100: COMPACT. ACCURATE. RELIABLE.

Small pharmacies can now be more efficient with our new Xana series. Introducing a new line up of machines targeting smaller pharmacies.

## TOSHO's Xana series extend into new territory in the Full Automatic Tablet Packing section.

Our new Xana-100 is more compact than ever.

This machine can now fit into any small space in your pharmacy with the same high speed, reliability, and accuracy well-known to the market.