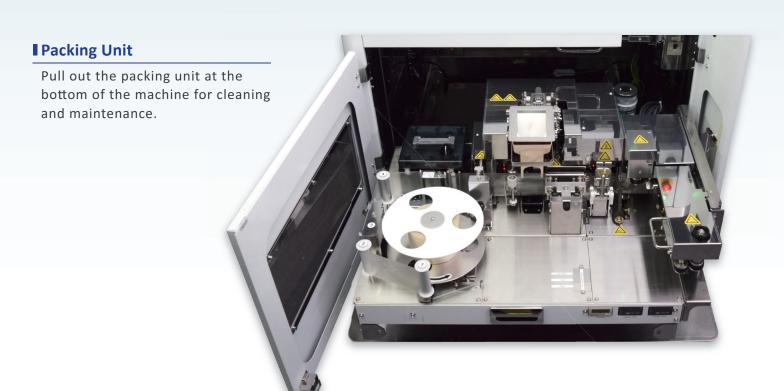

Cleaning the inner part of the cabinet is no longer impossible.

The center can be opened to dust off medicine remains.

## **■** All New Improvements

With increased accessibility to previously unreachable areas, cleaning of the machine has never been faster and easier.