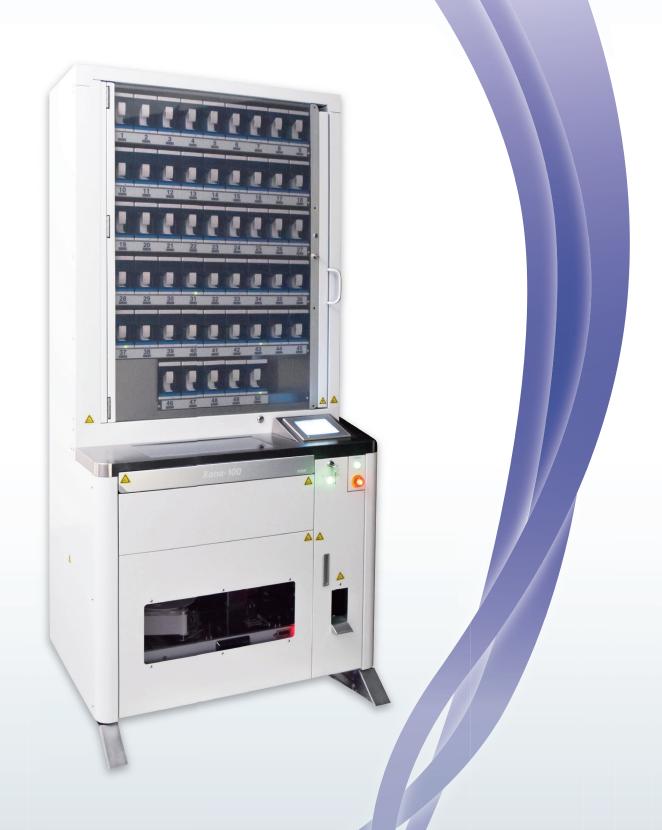

# Hundred Xana-100

#### **■** Xana-100: COMPACT. ACCURATE. RELIABLE.

Small pharmacies can now be more efficient with our new Xana series. Introducing a new line up of machines targeting smaller pharmacies.

## TOSHO's Xana series extend into new territory in the Full Automatic Tablet Packing section.

Our new Xana-100 is more compact than ever.

This machine can now fit into any small space in your pharmacy with the same high speed, reliability, and accuracy well-known to the market.