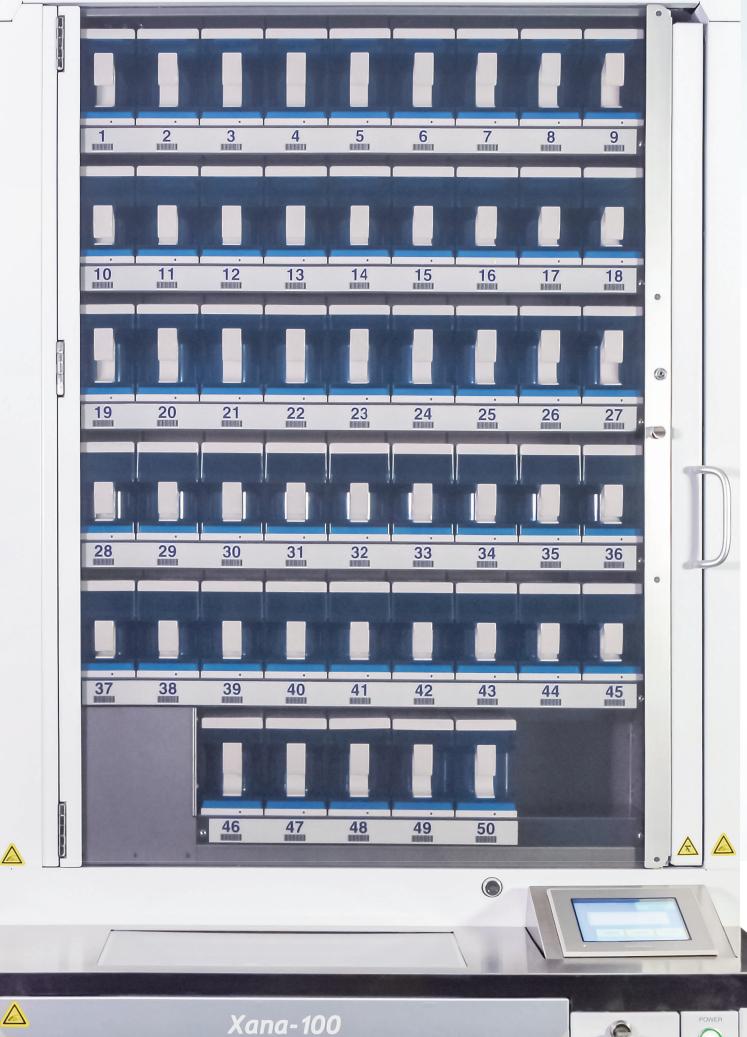

#### ■ Our 66-Cell Semi-auto Conveyor Unit with LED Guide

The 66-Cell Conveyor Unit holds tablets filled manually by hand. Each cell has LED light guides to indicate the correct location. This ensures easy and safe filling of multiple medications.

### **■ Rotary Cassette Automatic Identification**

Each Rotary Cassette is identified automatically by the equipped Intelligent Feeder (IF) to ensure the correct cassette is inserted. LED light alerts if the incorrect cassette is positioned.

#### **■** All U2 Function (Optional Feature)

All U2 Function is available for the Xana-100 models to optimize efficiency. In this function, Rotary Cassettes are managed under a free-seating chart. The interchangeable cassettes are automatically identified by the machine.