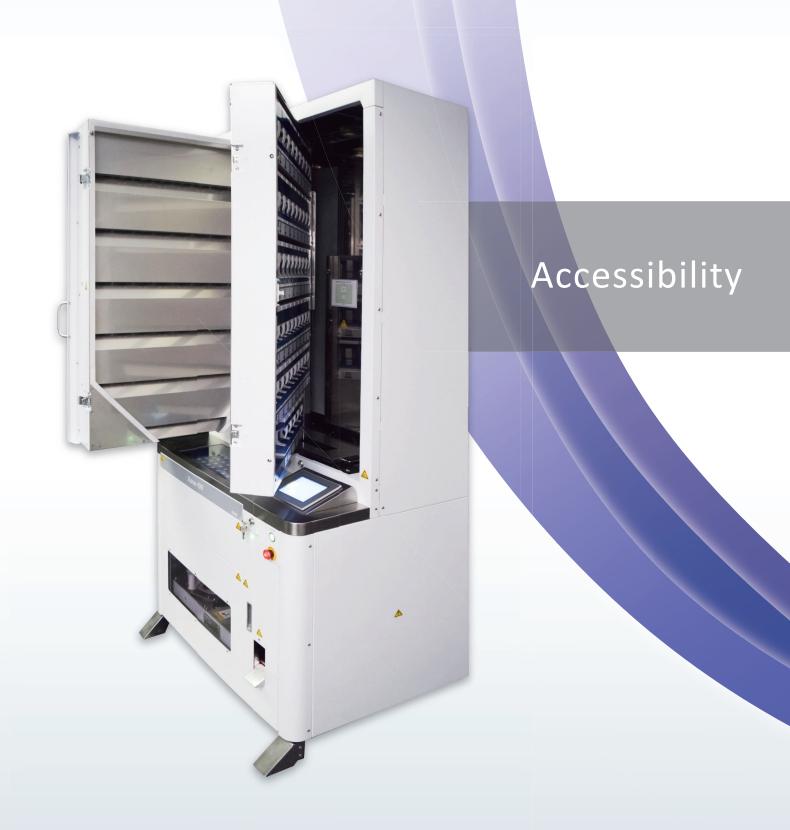

## Safety

Cleaning the inner part of the cabinet is no longer impossible.

The center can be opened to dust off medicine remains.

## **■** All New Improvements

With increased accessibility to previously unreachable areas, cleaning of the machine has never been faster and easier.